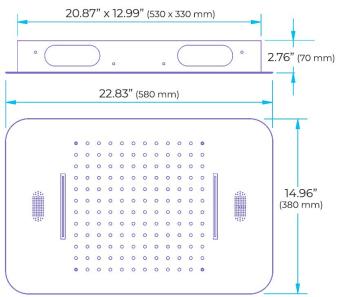

### Product shown is only for installation display purpose 304 Stainless Steel

Water Pressure: 0.3-0.5MPA Shower Flow Rate: 16-28L/min

All dimensions and specifications are nominal and may vary. Use actual products for accuracy in critical situations.