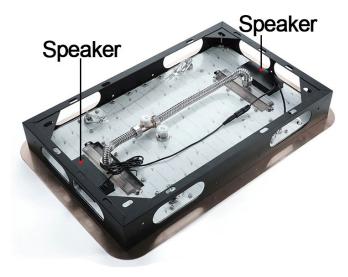

#### **Shower Head**

Shower Panel /Hose Material: 304 Stainless Steel Showerheads Install: Embedded Ceiling Mounted

Concealed Mixer Install: Wall-Mounted

LED Shower Head Functions: Rainfall, Waterfall

Water Pressure: 0.3 MPA Water Flow: 16L/min~28L/min Shower Accessories Material: Brass LED Light: Need to Connect Power

Shower Hose Length: 1.5M AC: 100-265V 50/60Hz Music: Need Bluetooth