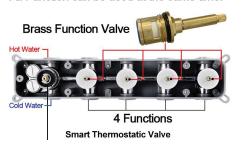

#### **Shower Mixer**

All Function can be used at the same time.

## Shower Mixer Connections