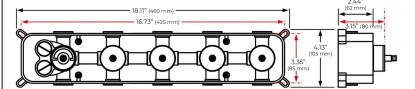

AINFALL SHOWER SYSTEM WITH HANDHELD SHOWER AND JETTED BODY SPRAYS SPECIFICATIONS



#### **Shower Head**

Shower Panel /Hose Material: 304 Stainless Steel Showerheads Install: Embedded Ceiling Mounted

Concealed Mixer Install: Wall-Mounted

LED Shower Head Functions: Rainfall, Waterfall

Water Pressure: 0.3 MPA Water Flow: 16L/min~28L/min Shower Accessories Material: Brass LED Light: Need to Connect Power

Shower Hose Length: 1.5M AC: 100-265V 50/60Hz Music: Need Bluetooth





### Product shown is only for installation display purpose 304 Stainless Steel



Water Pressure: 0.3-0.5MPA Shower Flow Rate: 16-28L/min



All dimensions and specifications are nominal and may vary. Use actual products for accuracy in critical situations.



# Fontana Showers

atic Control

#### **Shower Mixer**





All Function can be used at the same time.



#### **Hand Shower**



Flow Rate: 2.0 GPM / 7.6 LPM

## Shower Mixer Connections



#### Spout



#### **Body Jet**





Thread Interface Size: G 1/2 Inch

Type: Fixed Rotatable Type

Installation Type: Wall Mounted

Material: Brass

Feature: Can rotate 360 degrees

Flow Rate: 1.5 GPM / 5.7 LPM (each Bodyspray)