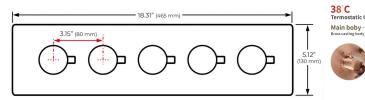

#### **Shower Mixer**

All Function can be used at the same time.

## Shower Mixer Connections

#### **Body Jet**

Thread Interface Size: G 1/2 Inch

Type: Fixed Rotatable Type

Installation Type: Wall Mounted

Material: Brass

Feature: Can rotate 360 degrees

Flow Rate: 1.5 GPM / 5.7 LPM (each Bodyspray)