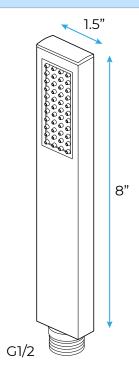

ICATIONS



#### **Shower Head**

Shower Panel /Hose Material: 304 Stainless Steel Showerheads Install: Embedded Ceiling Mounted

Concealed Mixer Install: Wall-Mounted

LED Shower Head Functions: Rainfall, Waterfall

Water Pressure: 0.3 MPA Water Flow: 16L/min~28L/min Shower Accessories Material: Brass LED Light: Need to Connect Power

Shower Hose Length: 1.5M AC: 100-265V 50/60Hz Music: Need Bluetooth





### Product shown is only for installation display purpose 304 Stainless Steel



Water Pressure: 0.3-0.5MPA Shower Flow Rate: 16-28L/min



All dimensions and specifications are nominal and may vary. Use actual products for accuracy in critical situations.



# Fontana Showers

atic Control

#### **Shower Mixer**





All Function can be used at the same time.



#### **Hand Shower**



Flow Rate: 2.0 GPM / 7.6 LPM

## Shower Mixer Connections



#### Spout



#### **Body Jet**





Thread Interface Size: G 1/2 Inch

Type: Fixed Rotatable Type

Installation Type: Wall Mounted

Material: Brass

Feature: Can rotate 360 degrees

Flow Rate: 1.5 GPM / 5.7 LPM (each Bodyspray)