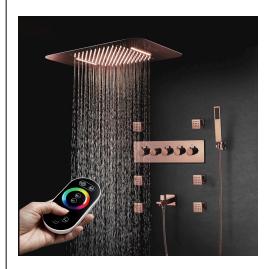

# LUXURIOUS ROSE GOLD REMOTE CONTROLLED THERMOSTATIC RECESSED CEILING MOUNT LED WATERFALL RAINFALL SHOWER SYSTEM WITH HANDHELD SHOWER AND JETTED BODY SPRAYS SPECIFICATIONS

#### **Shower Head**

Shower Panel /Hose Material: 304 Stainless Steel Showerheads Install: Embedded Ceiling Mounted

Concealed Mixer Install: Wall-Mounted

LED Shower Head Functions: Rainfall, Waterfall

Water Pressure: 0.3 MPA Water Flow: 16L/min~28L/min Shower Accessories Material: Brass LED Light: Need to Connect Power

### Product shown is only for installation display purpose 304 Stainless Steel

Water Pressure: 0.3-0.5MPA Shower Flow Rate: 16-28L/min

All dimensions and specifications are nominal and may vary. Use actual products for accuracy in critical situations.