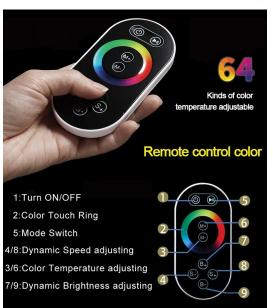

# LUXURIOUS ROSE GOLD REMOTE CONTROLLED THERMOSTATIC RECESSED CEILING MOUNT LED WATERFALL RAINFALL SHOWER SYSTEM WITH HANDHELD SHOWER AND JETTED BODY SPRAYS SPECIFICATIONS



#### **Shower Head**

Shower Panel /Hose Material: 304 Stainless Steel Showerheads Install: Embedded Ceiling Mounted

Concealed Mixer Install: Wall-Mounted

LED Shower Head Functions: Rainfall, Waterfall

Water Pressure: 0.3 MPA Water Flow: 16L/min~28L/min Shower Accessories Material: Brass LED Light: Need to Connect Power

Shower Hose Length: 1.5M AC: 100-265V 50/60Hz Music: Need Bluetooth





### Product shown is only for installation display purpose 304 Stainless Steel



Water Pressure: 0.3-0.5MPA Shower Flow Rate: 16-28L/min



All dimensions and specifications are nominal and may vary. Use actual products for accuracy in critical situations.



# Fontana Showers

atic Control

#### **Shower Mixer**





All Function can be used at the same time.



#### **Hand Shower**



Flow Rate: 2.0 GPM / 7.6 LPM

## Shower Mixer Connections



#### Spout



#### **Body Jet**





Thread Interface Size: G 1/2 Inch

Type: Fixed Rotatable Type

Installation Type: Wall Mounted

Material: Brass

Feature: Can rotate 360 degrees

Flow Rate: 1.5 GPM / 5.7 LPM (each Bodyspray)