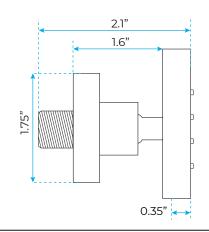

#### **Body Jet**

Thread Interface Size: G 1/2 Inch

Type: Fixed Rotatable Type

Installation Type: Wall Mounted

Material: Brass

Feature: Can rotate 360 degrees

Flow Rate: 1.5 GPM / 5.7 LPM (each Bodyspray)