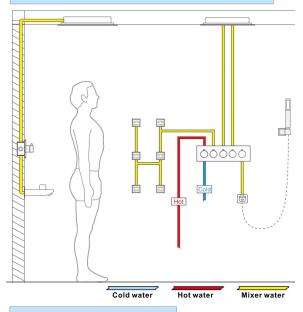

: 304 Stainless Steel Showerheads Install: Embedded Ceiling Mounted

Concealed Mixer Install: Wall-Mounted

LED Shower Head Functions: Rainfall, Waterfall

Water Pressure: 0.3 MPA Water Flow: 16L/min~28L/min Shower Accessories Material: Brass LED Light: Need to Connect Power

Shower Hose Length: 1.5M AC: 100-265V 50/60Hz Music: Need Bluetooth





### Product shown is only for installation display purpose 304 Stainless Steel



Water Pressure: 0.3-0.5MPA Shower Flow Rate: 16-28L/min



All dimensions and specifications are nominal and may vary. Use actual products for accuracy in critical situations.



# Fontana Showers

atic Control

#### **Shower Mixer**





All Function can be used at the same time.



#### **Hand Shower**



Flow Rate: 2.0 GPM / 7.6 LPM

## Shower Mixer Connections



#### Spout



#### **Body Jet**





Thread Interface Size: G 1/2 Inch

Type: Fixed Rotatable Type

Installation Type: Wall Mounted

Material: Brass

Feature: Can rotate 360 degrees

Flow Rate: 1.5 GPM / 5.7 LPM (each Bodyspray)