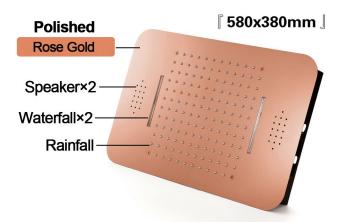

# LUXURIOUS ROSE GOLD REMOTE CONTROLLED THERMOSTATIC RECESSED CEILING MOUNT LED WATERFALL RAINFALL SHOWER SYSTEM WITH HANDHELD SHOWER AND JETTED BODY SPRAYS SPECIFICATIONS

#### **Shower Head**

Shower Panel /Hose Material: 304 Stainless Steel Showerheads Install: Embedded Ceiling Mounted

Concealed Mixer Install: Wall-Mounted

LED Shower Head Functions: Rainfall, Waterfall

Water Pressure: 0.3 MPA Water Flow: 16L/min~28L/min Shower Accessories Material: Brass LED Light: Need to Connect Power

### Product shown is only for installation display purpose 304 Stainless Steel

Water Pressure: 0.3-0.5MPA Shower Flow Rate: 16-28L/min

All dimensions and specifications are nominal and may vary. Use actual products for accuracy in critical situations.