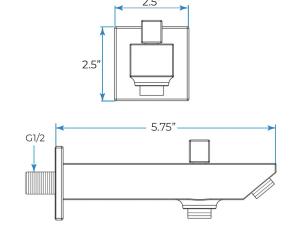

s Steel Showerheads Install: Embedded Ceiling Mounted

Concealed Mixer Install: Wall-Mounted

LED Shower Head Functions: Rainfall, Waterfall

Water Pressure: 0.3 MPA Water Flow: 16L/min~28L/min Shower Accessories Material: Brass LED Light: Need to Connect Power

Shower Hose Length: 1.5M AC: 100-265V 50/60Hz Music: Need Bluetooth





### Product shown is only for installation display purpose 304 Stainless Steel



Water Pressure: 0.3-0.5MPA Shower Flow Rate: 16-28L/min



All dimensions and specifications are nominal and may vary. Use actual products for accuracy in critical situations.



# Fontana Showers

atic Control

#### **Shower Mixer**





All Function can be used at the same time.



#### **Hand Shower**



Flow Rate: 2.0 GPM / 7.6 LPM

## Shower Mixer Connections



#### Spout



#### **Body Jet**





Thread Interface Size: G 1/2 Inch

Type: Fixed Rotatable Type

Installation Type: Wall Mounted

Material: Brass

Feature: Can rotate 360 degrees

Flow Rate: 1.5 GPM / 5.7 LPM (each Bodyspray)